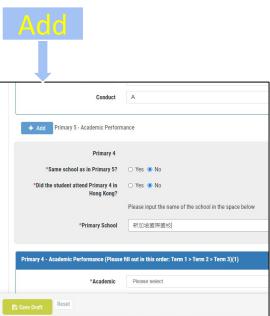

| Conduct                                            | A                                                      |                                                              |
|----------------------------------------------------|--------------------------------------------------------|--------------------------------------------------------------|
| + Add Primary 5 - Academic Perform                 | ance                                                   |                                                              |
| Primary 4                                          |                                                        | If the applicant                                             |
| *Same school as in Primary 5?                      | ○ Yes                                                  | attended the same                                            |
| *Did the student attend Primary 4 in<br>Hong Kong? | ⊖ Yes ● No                                             | school in P.4 and P.5,                                       |
| *Primary School                                    | Please input the name of the school in the space below | click "Yes";<br>if not, click "No", and<br>enter the primary |
|                                                    |                                                        | school's name.                                               |
| Primary 4 - Academic Performance (Please           | fill out in this order: Term 1 > Term 2 > Term 3)(1)   |                                                              |
| *Academic                                          | Please select S                                        | croll to top                                                 |
| Reset                                              | Next st                                                | ep »                                                         |