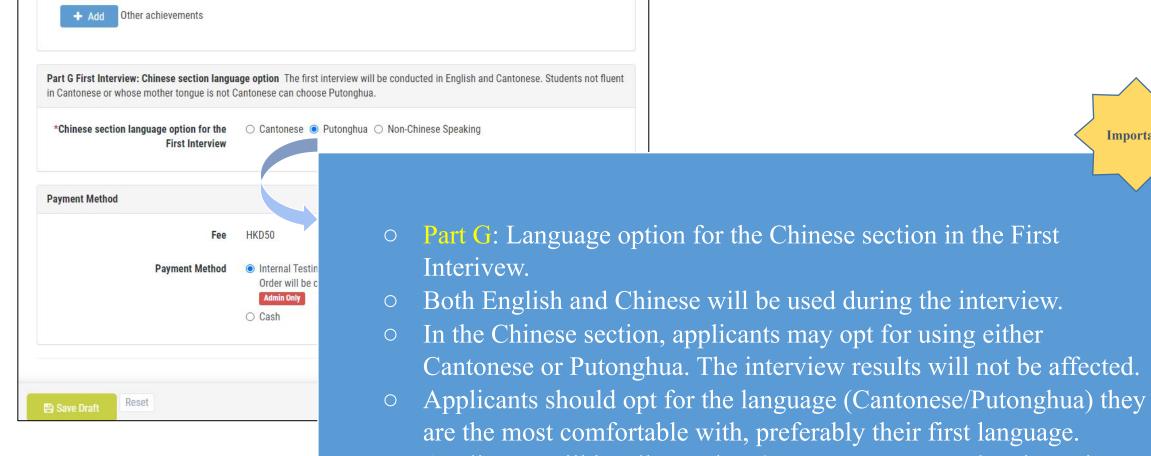

2. Family information

3. Contact details

4. Academic Performance

5. Extra-curricular activities and community service / in-school service

6. Awards and achievements

7. First Interview: Chinese session language option (Cantonese or Putonghua)

- Applicants will be allocated to Cantonese or Putonghua interview  $\bigcirc$ rooms according to their language choice.
- Last-minute changes of the interview language on the day of the 0 First Interview may affect the results.

Important

|                          |                                      | <b>age option</b> The first interview will be conducted in English and Cantonese. Students not flu<br>Cantonese can choose Putonghua.                        |
|--------------------------|--------------------------------------|--------------------------------------------------------------------------------------------------------------------------------------------------------------|
| *Chinese section languag | ge option for the<br>First Interview | ○ Cantonese                                                                                                                                                  |
| Payment Method           | Fee                                  | HKD50                                                                                                                                                        |
| Ρ                        | Payment Method                       | <ul> <li>Internal Testing</li> <li>Order will be confirmed immediately, no payment is needed. For Testing only.</li> <li>Admin Only</li> <li>Cash</li> </ul> |

Non-Chinese speaking applicants may choose "Non-Chinese Speaking" in this section. The questions for all three language choices are the same.