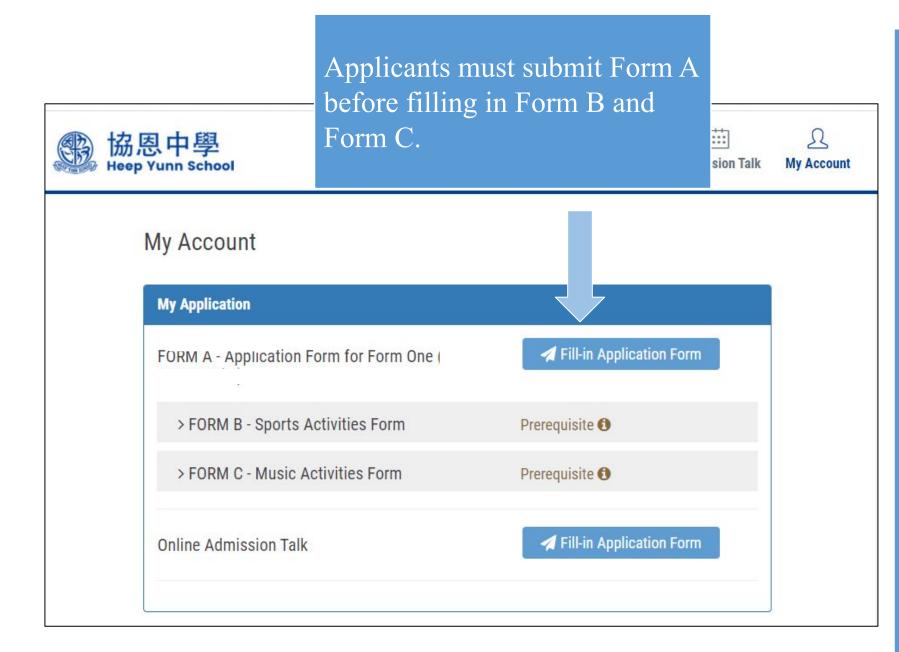

## Form A: Compulsory

Form B: For applicants who are interested in taking part in the Sports Skills Test.

Form C: For applicants who are interested in taking part in the Music Audition. Applicants can save the information from time to time by clicking the "Save Draft" button.